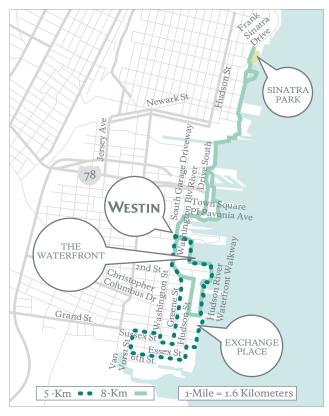

## 5 Km route

Head south on Washington Blvd towards 6th Street. Turn left on 6th Street, heading towards waterfront. Turn right onto Hudson River Waterfront Walkway. Continue along waterfront passing Exchange Place, make a right turn at Sussex Street heading in direction towards Hudson Street. Turn left onto Hudson Street and continue on Hudson Street until you come to Essex Street. Turn right onto Essex Street and continue on Essex Street until you meet Van Vorst Street. Turn right on Van Vorst Street and continue north until you come to Grand Street. Turn right on Grand Street and continue towards waterfront for 2 blocks, making a right turn on Washington Street. Next turn left on Sussex Street and continue for 1 block, making a left onto Greene Street. Run north on Greene Street until Greene Street meets with 2nd Street. Turn slight right onto Washinton Blvd and continue north, Westin Jersey City Newport will be on your left.

## 8 Km route

Head south on Washington Blvd towards 6th Street. Turn left on 6th Street, heading towards waterfront. Turn right onto Hudson River Waterfront Walkway. Continue along waterfront passing Exchange Place, make a right turn at Christopher Columbus Dr. Make your next right onto Hudson Street. Continue on Hudson Street making a right onto Greene Street. Continue along Greene Street which will then turn into Washington Blvd. After passing by Westin Jersey City, make right turn on Pavovia Ave/Town Square Place. Turn left onto River Drive South, you will see Hudson River Waterfront Walkway on your right. You will then make a left onto Hudson River Waterfront Walkway. Continue along Waterfront Walkway, making slight right at Hudson Place and then again at Newark Street. You will then come to Frank Sinatra Drive on your right and you will make a left onto Frank Sinatra Drive. Continue along until you reach Frank Sinatra Park, at this point turn around and run back along same route heading south. Continue along back on Hudson River Waterfront Walkway eventually making a right on South Garage Driveway, Westin Jersey City will be across the street.